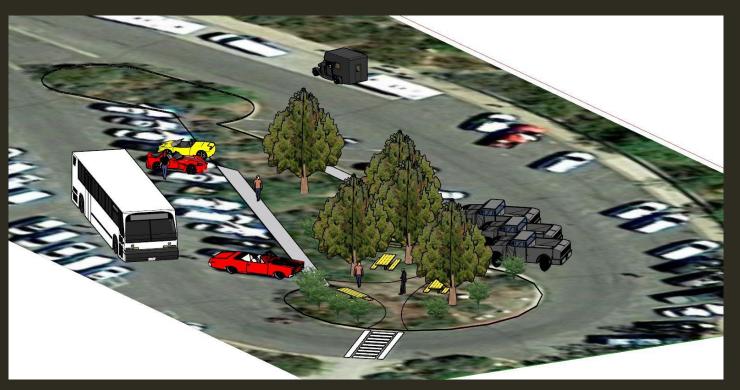

## First Draft of Proposed Picnic Area

Figure 7. Google Sketch-Up of Proposed Picnic Area (Front View)