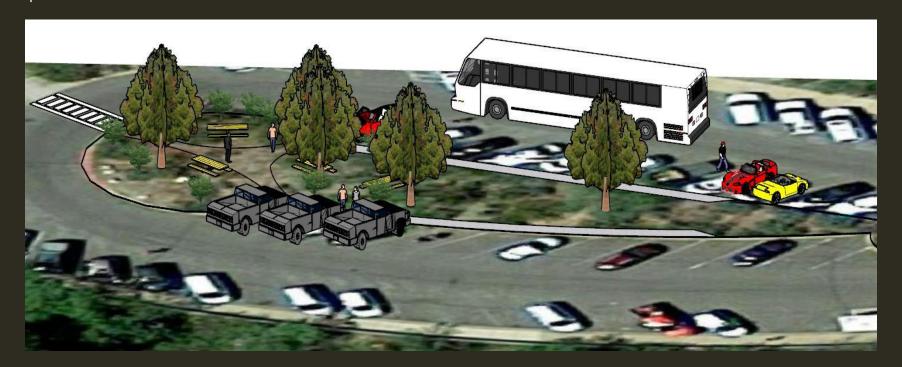

## First Draft of Proposed Picnic Area

Figure 8. Google Sketch-Up of Proposed Picnic Area (Side View)