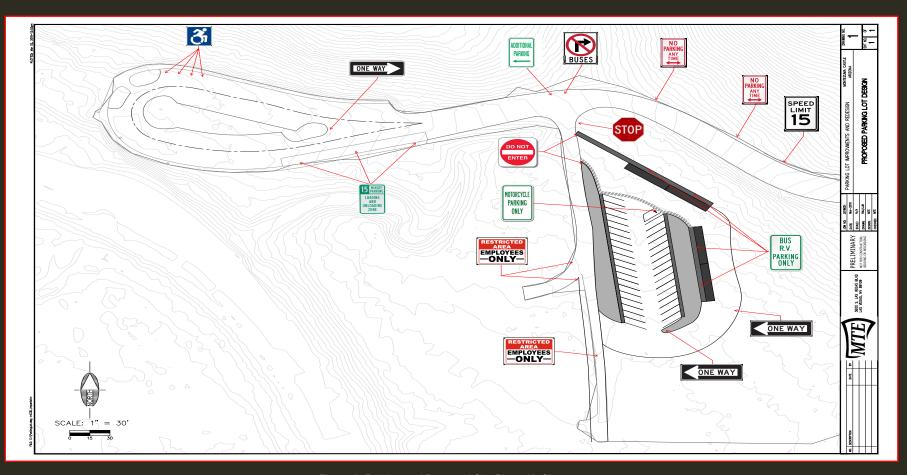

Final Design of Bus Drop Off Zone
- Final Design of Proposed Parking Lot
- Existing and Proposed Site Plan with Signage
- Google Sketch-Up Draft of Picnic Area





Figure 5: Site Map Andrew 7

# Proposed Lot Design Information

Table 1. Summary of Proposed Parking Lot Design Requirements and Final Design Components

| Item Name             | Design<br>Requirements | Final Design<br>Components |
|-----------------------|------------------------|----------------------------|
| # of Passenger Spots  | 32                     | 34                         |
| # of Bus Spots        | 4                      | 4                          |
| # of Motorcycle Spots | 1                      | 1                          |
| ADA                   | 2                      | 4                          |



Figure 6. Existing and Proposed Site Plan with Signage

## First Draft of Proposed Picnic Area



Figure 7. Google Sketch-Up of Proposed Picnic Area (Front View)

## First Draft of Proposed Picnic Area



Figure 8. Google Sketch-Up of Proposed Picnic Area (Side View)

### Future Tasks

- Stormwater Pollution Prevention Plan (SWPPP)/Safety/Risk Plan
- Finalize Design of Proposed Picnic Area
- Sidewalk Placement
- 50 % Construction Drawings
- Client Meeting (March 30, 2018)

## Questions?