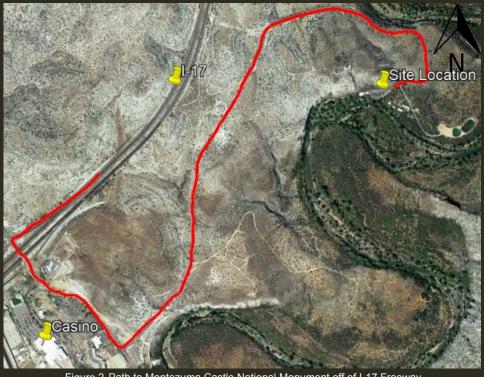

Figure 1. Location of Site in Arizona (Picture taken using Google Earth Pro)

Figure 2. Path to Montezuma Castle National Monument off of I-17 Freeway (Picture taken using Google Earth Pro)