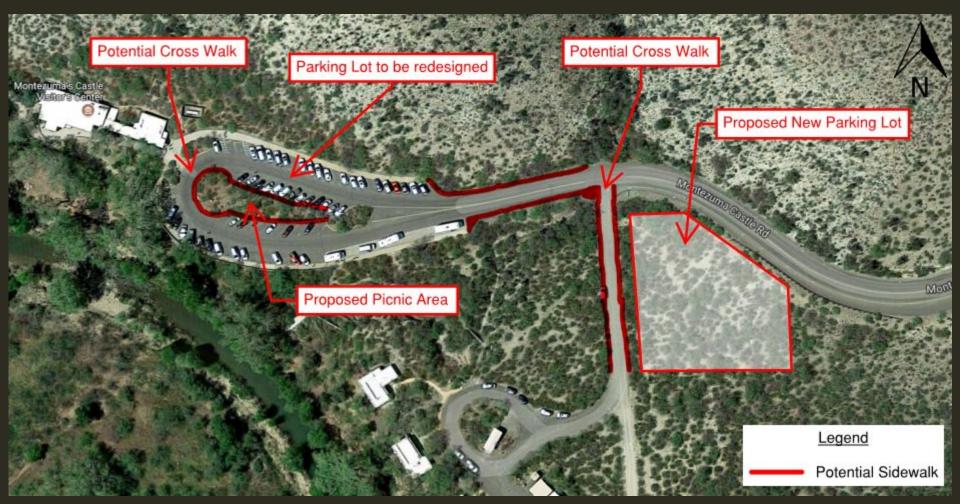

# WORK COMPLETED

- Final Design of Bus Drop Off Zone
- Final Design of Proposed Parking Lot
- Existing and Proposed Site Plan with Signage
- Google Sketch-Up Draft of Picnic Area

Figure 5: Site Map Andrew 7