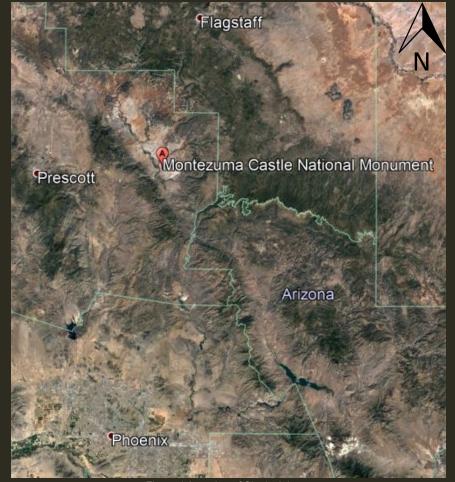

Figure 1. Location of Site in Arizona (Picture taken using Google Earth Pro)

Figure 2. Path to Montezuma Castle National Monument off of I-17 Freeway (Picture taken using Google Earth Pro)